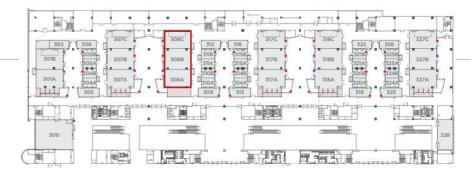

#### Room 308 (Tor Flybrid

Soccione)

#### **Layout**

26800mm

| Content                                  | Quantity | Remarks                                           |
|------------------------------------------|----------|---------------------------------------------------|
| Screen                                   | 1        | 3.6(W) x 2.7(H) m (180"/4:3)                      |
| <b>LCD Projector</b><br>* On the ceiling | 1        | 6,200 ANSI                                        |
| Stage                                    | 1        | Fixed Stage<br>8(W) x 3(L) x 0.2(H) m             |
|                                          | 2        | Wired                                             |
| Microphone                               | 2        | Wireless                                          |
| Podium                                   | 2        |                                                   |
| Chair                                    | 156      | Classroom Type Setting<br>Including for the staff |
| SquareTable                              | 52       |                                                   |
| Laptop computer                          | 1        |                                                   |
| WiredInternet                            | 1        | Forlaptop                                         |
| Clicker                                  | 1        |                                                   |