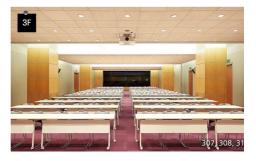

#### Room 308 (Tor Flybrid

Soccione)

#### **Layout**

26800mm

| Content                                  | Quantity | Remarks                                           |
|------------------------------------------|----------|---------------------------------------------------|
| Screen                                   | 1        | 3.6(W) x 2.7(H) m (180"/4:3)                      |
| <b>LCD Projector</b><br>* On the ceiling | 1        | 6,200 ANSI                                        |
| Stage                                    | 1        | Fixed Stage<br>8(W) x 3(L) x 0.2(H) m             |
|                                          | 2        | Wired                                             |
| Microphone                               | 2        | Wireless                                          |
| Podium                                   | 2        |                                                   |
| Chair                                    | 156      | Classroom Type Setting<br>Including for the staff |
| SquareTable                              | 52       |                                                   |
| Laptop computer                          | 1        |                                                   |
| WiredInternet                            | 1        | Forlaptop                                         |
| Clicker                                  | 1        |                                                   |