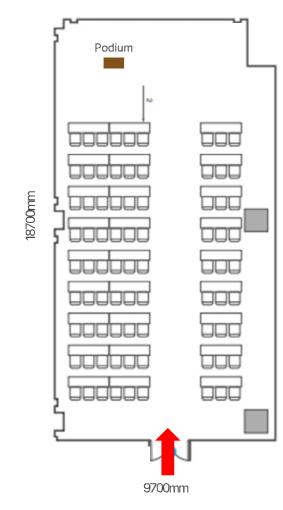

# Podium 26800mm

| Content                                  | Quantity | Remarks                                           |
|------------------------------------------|----------|---------------------------------------------------|
| Screen                                   | 1        | 3.6(W) x 2.7(H) m (180"/4:3)                      |
| <b>LCD Projector</b><br>* On the ceiling | 1        | 6,200 ANSI                                        |
| Stage                                    | 1        | Fixed Stage<br>8(W) x 3(L) x 0.2(H) m             |
| Manankana                                | 2        | Wired                                             |
| Microphone                               | 2        | Wireless                                          |
| Podium                                   | 2        |                                                   |
| Chair                                    | 156      | Classroom Type Setting<br>Including for the staff |
| Square Table                             | 52       |                                                   |
| Laptop computer                          | 1        |                                                   |
| WiredInternet                            | 1        | For laptop                                        |
| Clicker                                  | 1        |                                                   |