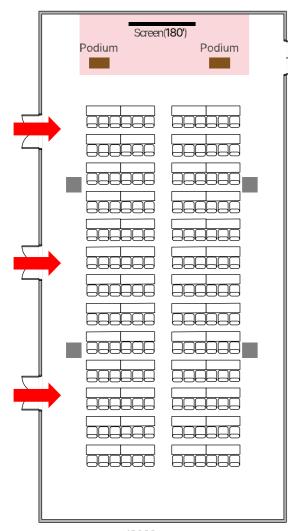

# Podium 26800mm

| Content                                  | Quantity | Remarks                                           |
|------------------------------------------|----------|---------------------------------------------------|
| Screen                                   | 1        | 3.6(W) x 2.7(H) m (180"/4:3)                      |
| <b>LCD Projector</b><br>* On the ceiling | 1        | 6,200 ANSI                                        |
| Stage                                    | 1        | Fixed Stage<br>8(W) x 3(L) x 0.2(H) m             |
| Manankana                                | 2        | Wired                                             |
| Microphone                               | 2        | Wireless                                          |
| Podium                                   | 2        |                                                   |
| Chair                                    | 156      | Classroom Type Setting<br>Including for the staff |
| Square Table                             | 52       |                                                   |
| Laptop computer                          | 1        |                                                   |
| WiredInternet                            | 1        | For laptop                                        |
| Clicker                                  | 1        |                                                   |