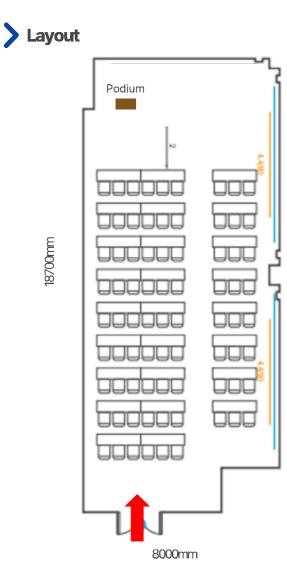

#### **Conference Room E4**

18700mm

#### **Standard Equipment** >

| Content                           | Quantity | Remarks                                           |
|-----------------------------------|----------|---------------------------------------------------|
| Screen                            | 1        | 4.4(W) x 2.5(H) m (200"/16:9)                     |
| LCD Projector<br>* On the ceiling | 1        | 8,000 ANSI                                        |
| <b>N</b> <i>d</i> <sup>2</sup>    | 1        | Wired                                             |
| Microphone                        | 1        | Wireless                                          |
| Podium                            | 1        |                                                   |
| Chair                             | 78       | Classroom Type Setting<br>Including for the staff |
| Square Table                      | 27       |                                                   |
| Laptop computer                   | 1        |                                                   |
| WiredInternet                     | 1        | Forlaptop                                         |
| Clicker                           | 1        |                                                   |