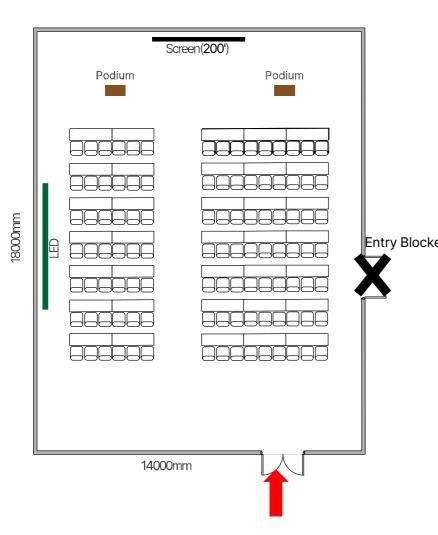

# Podium 26800mm

| Content                                  | Quantity | Remarks                                           |
|------------------------------------------|----------|---------------------------------------------------|
| Screen                                   | 1        | 3.6(W) x 2.7(H) m (180"/4:3)                      |
| <b>LCD Projector</b><br>* On the ceiling | 1        | 6,200 ANSI                                        |
| Stage                                    | 1        | Fixed Stage<br>8(W) x 3(L) x 0.2(H) m             |
| Manankana                                | 2        | Wired                                             |
| Microphone                               | 2        | Wireless                                          |
| Podium                                   | 2        |                                                   |
| Chair                                    | 156      | Classroom Type Setting<br>Including for the staff |
| Square Table                             | 52       |                                                   |
| Laptop computer                          | 1        |                                                   |
| WiredInternet                            | 1        | For laptop                                        |
| Clicker                                  | 1        |                                                   |