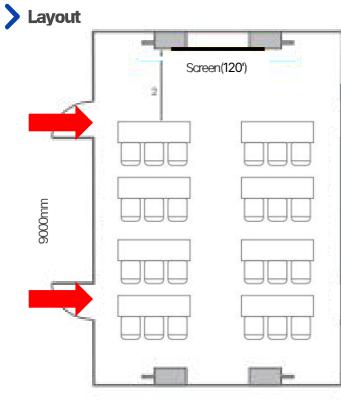

### Room 304 / 305 / 315

6200mm

| Content                     | Quantity | Remarks                                           |
|-----------------------------|----------|---------------------------------------------------|
| Content                     | Quantity | Remarks                                           |
| Screen                      | 1        | 2.4(W) x 1.8(H) m (120"/4:3)                      |
| LCD Projector<br>* Portable | 1        | 5,000 ANSI                                        |
| Stage                       | -        |                                                   |
| Microphone                  | -        |                                                   |
| Podium                      | -        |                                                   |
| Chair                       | 24       | Classroom Type Setting<br>Including for the staff |
| SquareTable                 | 8        |                                                   |
| Laptop computer             | 1        |                                                   |
| <b>Wired Internet</b>       | 1        | Forlaptop                                         |
| Clicker                     | 1        |                                                   |