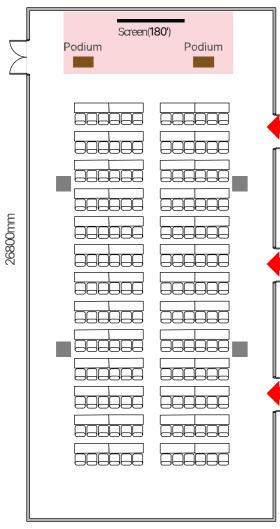

# Podium 26800mm

| Content                                  | Quantity | Remarks                                           |
|------------------------------------------|----------|---------------------------------------------------|
| Screen                                   | 1        | 3.6(W) x 2.7(H) m (180"/4:3)                      |
| <b>LCD Projector</b><br>* On the ceiling | 1        | 6,200 ANSI                                        |
| Stage                                    | 1        | Fixed Stage<br>8(W) x 3(L) x 0.2(H) m             |
| Manankana                                | 2        | Wired                                             |
| Microphone                               | 2        | Wireless                                          |
| Podium                                   | 2        |                                                   |
| Chair                                    | 156      | Classroom Type Setting<br>Including for the staff |
| Square Table                             | 52       |                                                   |
| Laptop computer                          | 1        |                                                   |
| WiredInternet                            | 1        | For laptop                                        |
| Clicker                                  | 1        |                                                   |

#### **Layout**

26800mm

| Content                                  | Quantity | Remarks                                           |
|------------------------------------------|----------|---------------------------------------------------|
| Screen                                   | 1        | 3.6(W) x 2.7(H) m (180"/4:3)                      |
| <b>LCD Projector</b><br>* On the ceiling | 1        | 6,200 ANSI                                        |
| Stage                                    | 1        | Fixed Stage<br>8(W) x 3(L) x 0.2(H) m             |
|                                          | 2        | Wired                                             |
| Microphone                               | 2        | Wireless                                          |
| Podium                                   | 2        |                                                   |
| Chair                                    | 156      | Classroom Type Setting<br>Including for the staff |
| SquareTable                              | 52       |                                                   |
| Laptop computer                          | 1        |                                                   |
| WiredInternet                            | 1        | Forlaptop                                         |
| Clicker                                  | 1        |                                                   |

### > Layout

| Content                           | Quantity | Remarks                                           |
|-----------------------------------|----------|---------------------------------------------------|
| Screen                            | 1        | 3.6(W) x 2.7(H) m (180"/4:3)                      |
| LCD Projector<br>* On the ceiling | 1        | 6,200 ANSI                                        |
| Stage                             | 1        | Fixed Stage<br>8(W) x 3(L) x 0.2(H) m             |
| <b>N 4:</b>                       | 2        | Wired                                             |
| Microphone                        | 2        | Wireless                                          |
| Podium                            | 2        |                                                   |
| Chair                             | 156      | Classroom Type Setting<br>Including for the staff |
| Square Table                      | 52       |                                                   |
| Laptop computer                   | 1        |                                                   |
| WiredInternet                     | 1        | Forlaptop                                         |
| Clicker                           | 1        |                                                   |

#### > Layout

26800mm

| Content                                  | Quantity | Remarks                                           |  |
|------------------------------------------|----------|---------------------------------------------------|--|
| Screen                                   | 1        | 3.6(W) x 2.7(H) m (180"/4:3)                      |  |
| <b>LCD Projector</b><br>* On the ceiling | 1        | 6,200 ANSI                                        |  |
| Stage                                    | 1        | Fixed Stage<br>8(W) x 3(L) x 0.2(H) m             |  |
| Microphone                               | 2        | Wired                                             |  |
|                                          | 2        | Wireless                                          |  |
| Podium                                   | 2        |                                                   |  |
| Chair                                    | 156      | Classroom Type Setting<br>Including for the staff |  |
| SquareTable                              | 52       |                                                   |  |
| Laptop computer                          | 1        |                                                   |  |
| WiredInternet                            | 1        | Forlaptop                                         |  |
| Clicker                                  | 1        |                                                   |  |