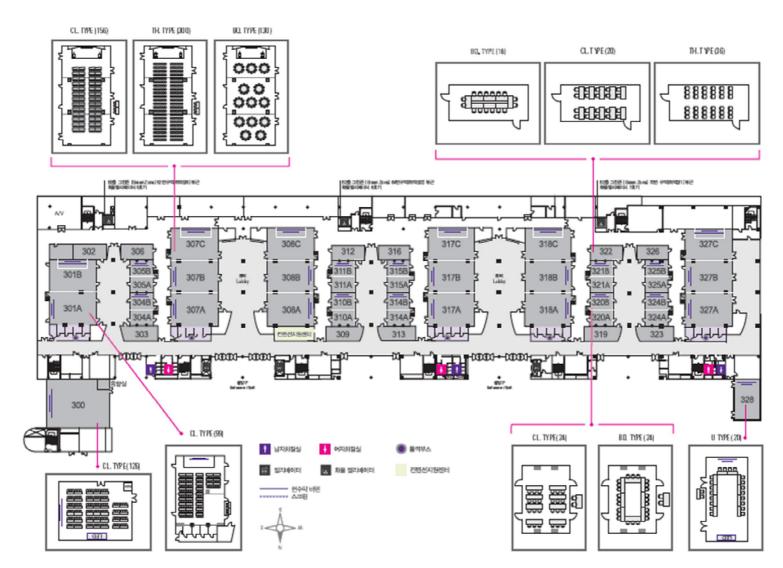

## Youth and Civil Society Event Session Room Guideline

#### Room 301

### > Layout

| Content                           | Quantity | Remarks                                           |
|-----------------------------------|----------|---------------------------------------------------|
| Screen                            | 1        | 3.6(W) x 2.7(H) m (180"/4:3)                      |
| LCD Projector<br>* On the ceiling | 1        | 6,200 ANSI                                        |
| Stage                             | 1        | Fixed Stage<br>8(W) X 3(L) X 0.2(H) m             |
| Mierophone                        | 2        | Wired                                             |
| Microphone                        | 2        | Wireless                                          |
| Podium                            | 2        |                                                   |
| Chair                             | 99       | Classroom Type Setting<br>Including for the staff |
| Square Table                      | 33       |                                                   |
| Laptop computer                   | 1        |                                                   |
| WiredInternet                     | 1        | Forlaptop                                         |
| Clicker                           | 1        |                                                   |