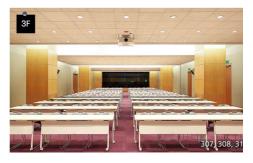

# Podium 26800mm

| Content                                  | Quantity | Remarks                                           |
|------------------------------------------|----------|---------------------------------------------------|
| Screen                                   | 1        | 3.6(W) x 2.7(H) m (180"/4:3)                      |
| <b>LCD Projector</b><br>* On the ceiling | 1        | 6,200 ANSI                                        |
| Stage                                    | 1        | Fixed Stage<br>8(W) x 3(L) x 0.2(H) m             |
| Manankana                                | 2        | Wired                                             |
| Microphone                               | 2        | Wireless                                          |
| Podium                                   | 2        |                                                   |
| Chair                                    | 156      | Classroom Type Setting<br>Including for the staff |
| Square Table                             | 52       |                                                   |
| Laptop computer                          | 1        |                                                   |
| WiredInternet                            | 1        | For laptop                                        |
| Clicker                                  | 1        |                                                   |