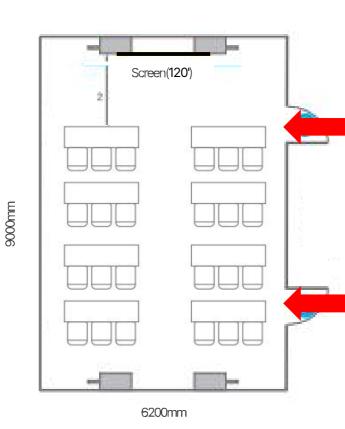

### Room 304 / 305 / 315

6200mm

| Content                     | Quantity | Remarks                                           |
|-----------------------------|----------|---------------------------------------------------|
| Content                     | Quantity | Remarks                                           |
| Screen                      | 1        | 2.4(W) x 1.8(H) m (120"/4:3)                      |
| LCD Projector<br>* Portable | 1        | 5,000 ANSI                                        |
| Stage                       | -        |                                                   |
| Microphone                  | -        |                                                   |
| Podium                      | -        |                                                   |
| Chair                       | 24       | Classroom Type Setting<br>Including for the staff |
| SquareTable                 | 8        |                                                   |
| Laptop computer             | 1        |                                                   |
| <b>Wired Internet</b>       | 1        | Forlaptop                                         |
| Clicker                     | 1        |                                                   |