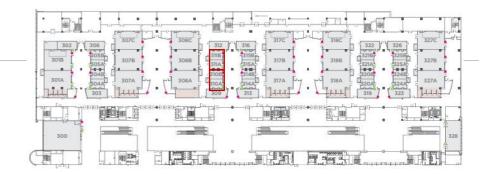

### Room 304 / 305 / 315

6200mm

| Content                     | Quantity | Remarks                                           |
|-----------------------------|----------|---------------------------------------------------|
| Content                     | Quantity | Remarks                                           |
| Screen                      | 1        | 2.4(W) x 1.8(H) m (120"/4:3)                      |
| LCD Projector<br>* Portable | 1        | 5,000 ANSI                                        |
| Stage                       | -        |                                                   |
| Microphone                  | -        |                                                   |
| Podium                      | -        |                                                   |
| Chair                       | 24       | Classroom Type Setting<br>Including for the staff |
| SquareTable                 | 8        |                                                   |
| Laptop computer             | 1        |                                                   |
| <b>Wired Internet</b>       | 1        | Forlaptop                                         |
| Clicker                     | 1        |                                                   |