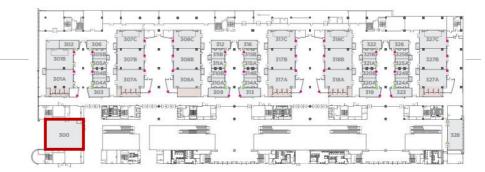

### Room 300 (for Hybrid Sessions)

### > Layout

| Content                                  | Quantity | Remarks                                           |
|------------------------------------------|----------|---------------------------------------------------|
| Screen                                   | 1        | 4(W) x 3(H) m (200"/4:3)                          |
| <b>LCD Projector</b><br>* On the ceiling | 1        | 7,500 ANSI                                        |
| <b>N 4</b>                               | 2        | Wired                                             |
| Microphone                               | 2        | Wireless                                          |
| Podium                                   | 2        |                                                   |
| Chair                                    | 105      | Classroom Type Setting<br>Including for the staff |
| Square Table                             | 38       |                                                   |
| Laptop computer                          | 1        |                                                   |
| WiredInternet                            | 1        | Forlaptop                                         |
| Clicker                                  | 1        |                                                   |