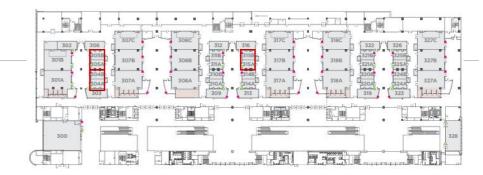

#### Room 317 (for Hybrid Sessions)

### > Layout

| Content                           | Quantity | Remarks                                           |
|-----------------------------------|----------|---------------------------------------------------|
| Screen                            | 1        | 3.6(W) x 2.7(H) m (180"/4:3)                      |
| LCD Projector<br>* On the ceiling | 1        | 6,200 ANSI                                        |
| Stage                             | 1        | Fixed Stage<br>8(W) x 3(L) x 0.2(H) m             |
| <b>N 4:</b>                       | 2        | Wired                                             |
| Microphone                        | 2        | Wireless                                          |
| Podium                            | 2        |                                                   |
| Chair                             | 156      | Classroom Type Setting<br>Including for the staff |
| Square Table                      | 52       |                                                   |
| Laptop computer                   | 1        |                                                   |
| WiredInternet                     | 1        | Forlaptop                                         |
| Clicker                           | 1        |                                                   |