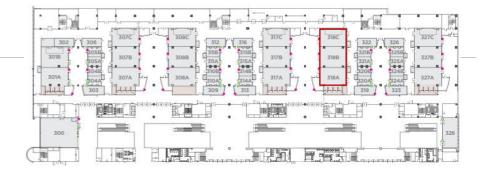

#### 圖 302 301B 321A 320B 327B 3178 318B 305A 3TLA 315A 325A 301A 307A 317A 318A 327A 3084 144 LLL L.L.L. 翻 H (B) 用把把 围 븠 -17900 300 1.15 tone mane of 1122