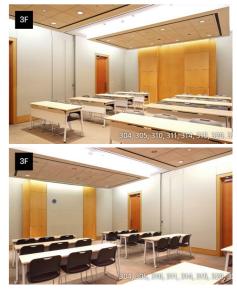

#### Room 301

### > Layout

| Content                           | Quantity | Remarks                                           |
|-----------------------------------|----------|---------------------------------------------------|
| Screen                            | 1        | 3.6(W) x 2.7(H) m (180"/4:3)                      |
| LCD Projector<br>* On the ceiling | 1        | 6,200 ANSI                                        |
| Stage                             | 1        | Fixed Stage<br>8(W) X 3(L) X 0.2(H) m             |
| Mierophone                        | 2        | Wired                                             |
| Microphone                        | 2        | Wireless                                          |
| Podium                            | 2        |                                                   |
| Chair                             | 99       | Classroom Type Setting<br>Including for the staff |
| Square Table                      | 33       |                                                   |
| Laptop computer                   | 1        |                                                   |
| WiredInternet                     | 1        | Forlaptop                                         |
| Clicker                           | 1        |                                                   |