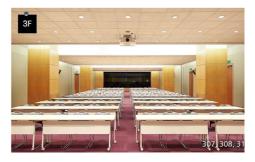

# Podium 26800mm

| Content                                  | Quantity | Remarks                                           |
|------------------------------------------|----------|---------------------------------------------------|
| Screen                                   | 1        | 3.6(W) x 2.7(H) m (180"/4:3)                      |
| <b>LCD Projector</b><br>* On the ceiling | 1        | 6,200 ANSI                                        |
| Stage                                    | 1        | Fixed Stage<br>8(W) x 3(L) x 0.2(H) m             |
| Manankana                                | 2        | Wired                                             |
| Microphone                               | 2        | Wireless                                          |
| Podium                                   | 2        |                                                   |
| Chair                                    | 156      | Classroom Type Setting<br>Including for the staff |
| Square Table                             | 52       |                                                   |
| Laptop computer                          | 1        |                                                   |
| WiredInternet                            | 1        | For laptop                                        |
| Clicker                                  | 1        |                                                   |

#### Room 308 (Tor Flybrid

Soccione)

#### **Layout**

26800mm

| Content                                  | Quantity | Remarks                                           |
|------------------------------------------|----------|---------------------------------------------------|
| Screen                                   | 1        | 3.6(W) x 2.7(H) m (180"/4:3)                      |
| <b>LCD Projector</b><br>* On the ceiling | 1        | 6,200 ANSI                                        |
| Stage                                    | 1        | Fixed Stage<br>8(W) x 3(L) x 0.2(H) m             |
|                                          | 2        | Wired                                             |
| Microphone                               | 2        | Wireless                                          |
| Podium                                   | 2        |                                                   |
| Chair                                    | 156      | Classroom Type Setting<br>Including for the staff |
| SquareTable                              | 52       |                                                   |
| Laptop computer                          | 1        |                                                   |
| WiredInternet                            | 1        | Forlaptop                                         |
| Clicker                                  | 1        |                                                   |