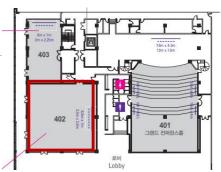

### Room 402

#### **Layout**

|        | 0.9(W)       |          |
|--------|--------------|----------|
| -      | 3.6(W)       | -        |
|        | 2            |          |
|        | Gangang      |          |
|        |              |          |
|        | paapaapaad   |          |
| paapaa | paapaapaad   | booboo   |
| 000000 | pooloooloool |          |
| 000000 | فعموهموهم    |          |
| םםקססק | paajaaajaaaj | وموموم   |
|        | paqaaqaaq    | , poopoo |
|        |              | 105      |

#### **Standard Equipment**

| Content                           | Quantity | Remarks                                  |
|-----------------------------------|----------|------------------------------------------|
| Screen                            | 1        | 3.6(W) x 2.7(H) m (180")                 |
| LCD Projector<br>* On the ceiling | 1        |                                          |
| Stage                             | -        | Fixed Stage<br>11(W) x 2.7(L) x 0.2(H) m |
| Microphone                        | 1        | Wired                                    |
| Podium                            | 2        |                                          |
| Chair                             | 169      | Including for the staff                  |
| Square Table                      | 56       |                                          |
| Laptop computer                   | 1        |                                          |
| WiredInternet                     | 1        | For laptop                               |
| Clicker                           | 1        |                                          |