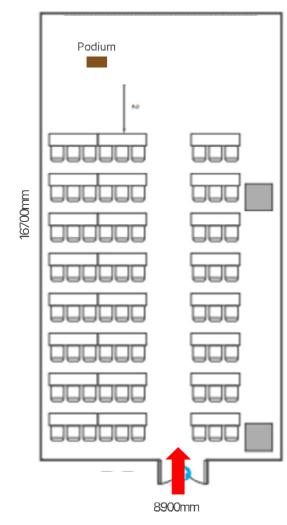

#### **Conference Room E2**

> Layout

| Content                           | Quantity | Remarks                                           |
|-----------------------------------|----------|---------------------------------------------------|
| Screen                            | 1        | 4.4(W) x 2.5(H) m (200"/16:9)                     |
| LCD Projector<br>* On the ceiling | 1        | 8,000 ANSI                                        |
| N.4"                              | 1        | Wired                                             |
| Microphone                        | 1        | Wireless                                          |
| Podium                            | 1        |                                                   |
| Chair                             | 72       | Classroom Type Setting<br>Including for the staff |
| Square Table                      | 24       |                                                   |
| Laptop computer                   | 1        |                                                   |
| WiredInternet                     | 1        | Forlaptop                                         |
| Clicker                           | 1        |                                                   |

#### Conterence Room E3 (Tor Flybria Sessions)

> Layout

| Content                           | Quantity | Remarks                                           |
|-----------------------------------|----------|---------------------------------------------------|
| Screen                            | 1        | 4.4(W) x 2.5(H) m (200"/16:9)                     |
| LCD Projector<br>* On the ceiling | 1        | 8,000 ANSI                                        |
| <b>•</b> <i>d</i> <sup>*</sup>    | 1        | Wired                                             |
| Microphone                        | 1        | Wireless                                          |
| Podium                            | 1        |                                                   |
| Chair                             | 72       | Classroom Type Setting<br>Including for the staff |
| Square Table                      | 24       |                                                   |
| Laptop computer                   | 1        |                                                   |
| WiredInternet                     | 1        | Forlaptop                                         |
| Clicker                           | 1        |                                                   |