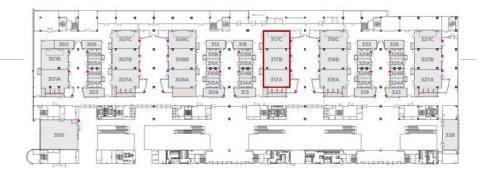

#### 圖 302 301B 321A 320B 327B 3178 318B 305A 3TLA 315A 325A 301A 307A 317A 318A 327A 3084 144 LLL L.L.L. 翻 H (B) 用把把 围 븠 -17900 300 1.15 tone mane of 1122