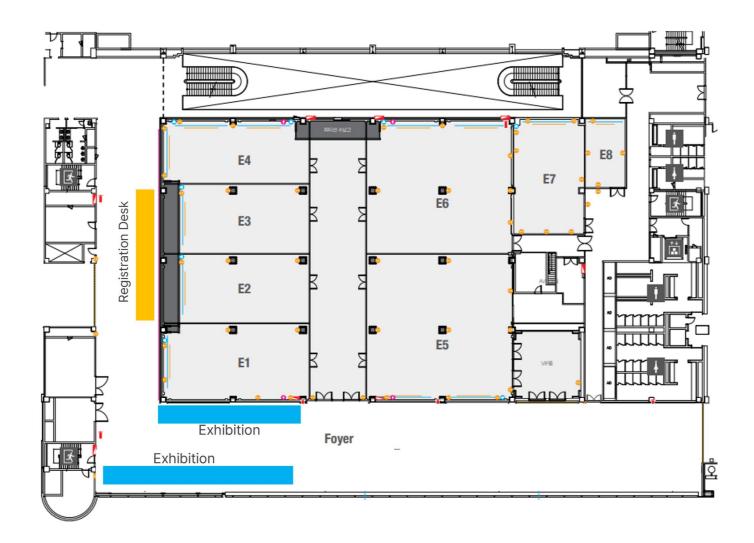

#### **Floor Plan**

Conterence Room

01

**Layout** 

Youth and Civil Society Event **Session Room Guideline** 

#### **Conference Room E**

#### E4 E3 F2 ES E1 33 Foyer 0 0