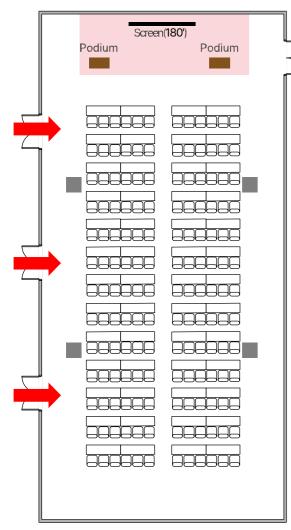

# Podium 26800mm

| Content                                  | Quantity | Remarks                                           |
|------------------------------------------|----------|---------------------------------------------------|
| Screen                                   | 1        | 3.6(W) x 2.7(H) m (180"/4:3)                      |
| <b>LCD Projector</b><br>* On the ceiling | 1        | 6,200 ANSI                                        |
| Stage                                    | 1        | Fixed Stage<br>8(W) x 3(L) x 0.2(H) m             |
| Manankana                                | 2        | Wired                                             |
| Microphone                               | 2        | Wireless                                          |
| Podium                                   | 2        |                                                   |
| Chair                                    | 156      | Classroom Type Setting<br>Including for the staff |
| Square Table                             | 52       |                                                   |
| Laptop computer                          | 1        |                                                   |
| WiredInternet                            | 1        | For laptop                                        |
| Clicker                                  | 1        |                                                   |

#### Room 308 (Tor Flybrid

Soccione)

#### **Layout**

26800mm

| Content                                  | Quantity | Remarks                                           |
|------------------------------------------|----------|---------------------------------------------------|
| Screen                                   | 1        | 3.6(W) x 2.7(H) m (180"/4:3)                      |
| <b>LCD Projector</b><br>* On the ceiling | 1        | 6,200 ANSI                                        |
| Stage                                    | 1        | Fixed Stage<br>8(W) x 3(L) x 0.2(H) m             |
|                                          | 2        | Wired                                             |
| Microphone                               | 2        | Wireless                                          |
| Podium                                   | 2        |                                                   |
| Chair                                    | 156      | Classroom Type Setting<br>Including for the staff |
| SquareTable                              | 52       |                                                   |
| Laptop computer                          | 1        |                                                   |
| WiredInternet                            | 1        | Forlaptop                                         |
| Clicker                                  | 1        |                                                   |