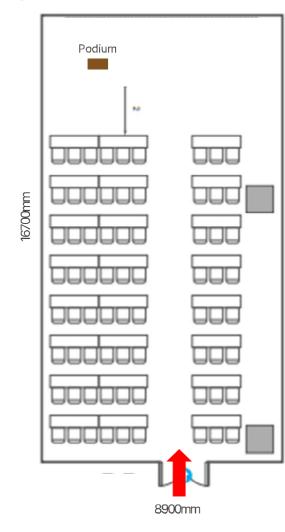

#### **Conference Room E2**

> Layout

| Content                           | Quantity | Remarks                                           |
|-----------------------------------|----------|---------------------------------------------------|
| Screen                            | 1        | 4.4(W) x 2.5(H) m (200"/16:9)                     |
| LCD Projector<br>* On the ceiling | 1        | 8,000 ANSI                                        |
| N.4"                              | 1        | Wired                                             |
| Microphone                        | 1        | Wireless                                          |
| Podium                            | 1        |                                                   |
| Chair                             | 72       | Classroom Type Setting<br>Including for the staff |
| Square Table                      | 24       |                                                   |
| Laptop computer                   | 1        |                                                   |
| WiredInternet                     | 1        | Forlaptop                                         |
| Clicker                           | 1        |                                                   |

#### Conterence Room E3 (Tor Flybria Sessions)

> Layout

| Content                           | Quantity | Remarks                                           |
|-----------------------------------|----------|---------------------------------------------------|
| Screen                            | 1        | 4.4(W) x 2.5(H) m (200"/16:9)                     |
| LCD Projector<br>* On the ceiling | 1        | 8,000 ANSI                                        |
| <b>•</b> <i>d</i> <sup>*</sup>    | 1        | Wired                                             |
| Microphone                        | 1        | Wireless                                          |
| Podium                            | 1        |                                                   |
| Chair                             | 72       | Classroom Type Setting<br>Including for the staff |
| Square Table                      | 24       |                                                   |
| Laptop computer                   | 1        |                                                   |
| WiredInternet                     | 1        | Forlaptop                                         |
| Clicker                           | 1        |                                                   |