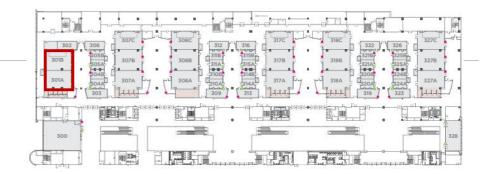

#### ROOM 307 (TOP Hypha

Soccionel

#### 圖 302 301B 321A 320B 327B 3178 318B 305A 3TLA 315A 325A 301A 307A 317A 318A 327A 3084 144 LLL L.L.L. 翻 H (B) 用把把 围 븠 -17900 300 1.15 tone mane of 1122