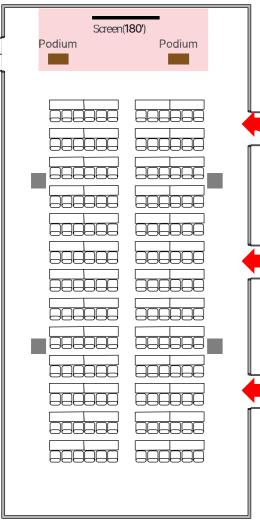

#### Room 301

### > Layout

| Content                           | Quantity | Remarks                                           |
|-----------------------------------|----------|---------------------------------------------------|
| Screen                            | 1        | 3.6(W) x 2.7(H) m (180"/4:3)                      |
| LCD Projector<br>* On the ceiling | 1        | 6,200 ANSI                                        |
| Stage                             | 1        | Fixed Stage<br>8(W) X 3(L) X 0.2(H) m             |
| Mierophone                        | 2        | Wired                                             |
| Microphone                        | 2        | Wireless                                          |
| Podium                            | 2        |                                                   |
| Chair                             | 99       | Classroom Type Setting<br>Including for the staff |
| Square Table                      | 33       |                                                   |
| Laptop computer                   | 1        |                                                   |
| WiredInternet                     | 1        | Forlaptop                                         |
| Clicker                           | 1        |                                                   |