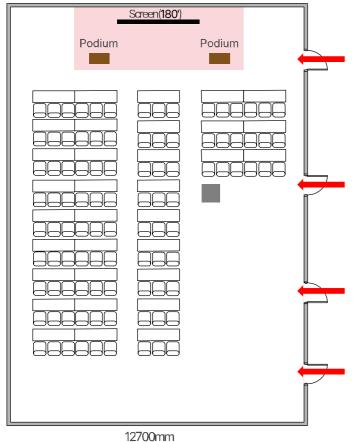

# Podium 26800mm

| Content                                  | Quantity | Remarks                                           |
|------------------------------------------|----------|---------------------------------------------------|
| Screen                                   | 1        | 3.6(W) x 2.7(H) m (180"/4:3)                      |
| <b>LCD Projector</b><br>* On the ceiling | 1        | 6,200 ANSI                                        |
| Stage                                    | 1        | Fixed Stage<br>8(W) x 3(L) x 0.2(H) m             |
| Manankana                                | 2        | Wired                                             |
| Microphone                               | 2        | Wireless                                          |
| Podium                                   | 2        |                                                   |
| Chair                                    | 156      | Classroom Type Setting<br>Including for the staff |
| Square Table                             | 52       |                                                   |
| Laptop computer                          | 1        |                                                   |
| WiredInternet                            | 1        | For laptop                                        |
| Clicker                                  | 1        |                                                   |