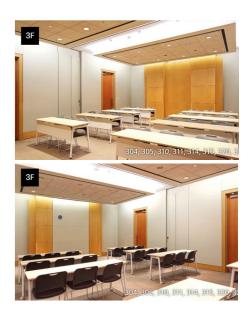

### Room 304 / 305 / 315

6200mm

| Content                     | Quantity | Remarks                                           |
|-----------------------------|----------|---------------------------------------------------|
| Content                     | Quantity | Remarks                                           |
| Screen                      | 1        | 2.4(W) x 1.8(H) m (120"/4:3)                      |
| LCD Projector<br>* Portable | 1        | 5,000 ANSI                                        |
| Stage                       | -        |                                                   |
| Microphone                  | -        |                                                   |
| Podium                      | -        |                                                   |
| Chair                       | 24       | Classroom Type Setting<br>Including for the staff |
| SquareTable                 | 8        |                                                   |
| Laptop computer             | 1        |                                                   |
| <b>Wired Internet</b>       | 1        | Forlaptop                                         |
| Clicker                     | 1        |                                                   |

#### Room 310 / 311